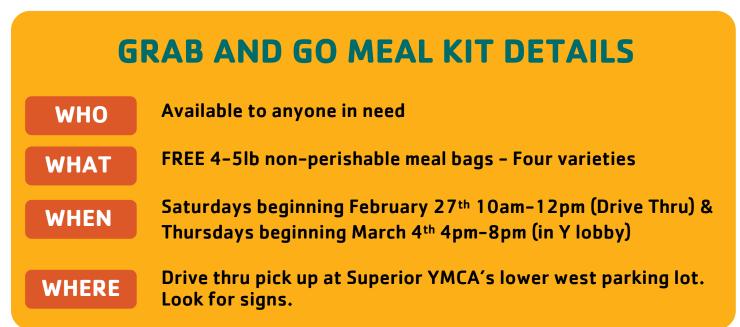

## FREE 4-5Ib NON-PERISHABLE MEAL BAGS

The Superior Douglas County Family YMCA has partnered with Every Meal to provide free nonperishable food bags to those in need in our community. Nutritious food products will be distributed each week.