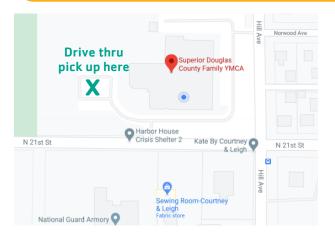

FOR YOUTH DEVELOPMENT® FOR HEALTHY LIVING FOR SOCIAL RESPONSIBILITY



## FIGHTING CHILD HUNGER



## FREE 4-5Ib NON-PERISHABLE MEAL BAGS

The Superior Douglas County Family YMCA has partnered with Every Meal to provide free nonperishable food bags to those in need in our community. Nutritious food products will be distributed each week.





"We're grateful to be expanding our partnership with the Y in the Superior community. Partnerships like these are key in helping provide children and families with access to food in the communities where they live."

- Rob Williams, Founder and Executive Director of Every Meal

Questions? Contact Kim Martin, kmartin@superiorymca.org 715.392.5611 Ext 101

> SUPERIOR DOUGLAS COUNTY FAMILY YMCA 9 N 21st Street, Superior, WI 54880 715.392.5611 www.superiorymca.org